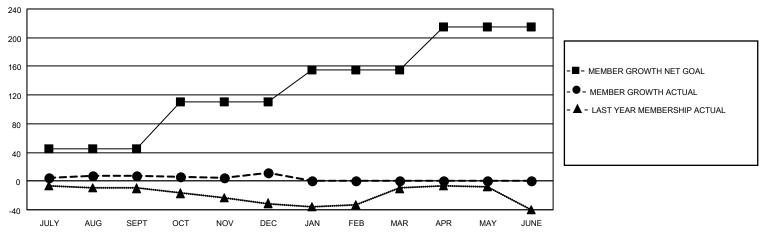

### GOALS AND ACTUAL MEMBERS CUMULATIVE

| DROPPED CLUBS: 0 |    | 25 CLUBS OF 52 ADDED 1 OR<br>MORE NEW MEMBERS | GENDER DISTRIBUTION                |                                |  |
|------------------|----|-----------------------------------------------|------------------------------------|--------------------------------|--|
|                  |    | INOINE NEW MILIMBEING                         | MALE<br>FEMALE                     | 1,235 (71.97%)<br>481 (28.03%) |  |
| DROPPED MEMBERS  |    |                                               | NON BINARY<br>PREFER NOT TO ANSWER | 0 (0.00%)                      |  |
| DECEASED         | 10 |                                               | THE ENTITY TO MINOWER              | 0 (0.0070)                     |  |
| CLUB CANCELLED   | 0  | CLICK HERE FOR CUMULATIVE                     | TOTAL FAMILY UNIT MEMBERS          | 317                            |  |
| OTHER            | 55 | MEMBERSHIP DATA                               |                                    |                                |  |
| TOTAL            | 65 |                                               | FAMILY MEMBERS PAYING HAI          | LF DUES 163                    |  |

## District 5M 1

| Clubs RESULTS FOR 2021-2022 |   |   |   | Members RESULTS FOR 2021-2022 |    |    |    |
|-----------------------------|---|---|---|-------------------------------|----|----|----|
|                             |   |   |   |                               |    |    |    |
| JULY/AUG/SEPT               | 0 | 0 | 0 | JULY/AUG/SEPT                 | 45 | 35 | 23 |
| OCT/NOV/DEC                 | 1 | 0 | 0 | OCT/NOV/DEC                   | 65 | 48 | 42 |
| JAN/FEB/MAR                 | 0 | 0 | 0 | JAN/FEB/MAR                   | 45 | 0  | 0  |
| APR/MAY/JUNE                | 1 | 0 | 0 | APR/MAY/JUNE                  | 60 | 0  | 0  |