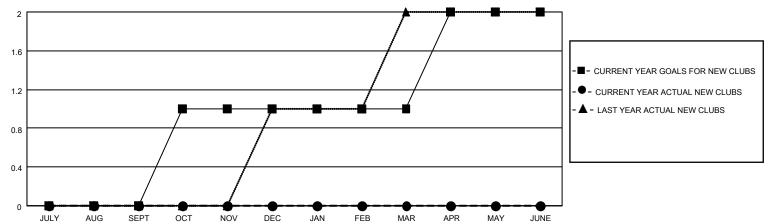

### GOALS AND ACTUAL NEW CLUBS CUMULATIVE

## District 5M 1

| Clubs RESULTS FOR 2021-2022 |   |   |   | Members RESULTS FOR 2021-2022 |    |    |    |
|-----------------------------|---|---|---|-------------------------------|----|----|----|
|                             |   |   |   |                               |    |    |    |
| JULY/AUG/SEPT               | 0 | 0 | 0 | JULY/AUG/SEPT                 | 45 | 35 | 23 |
| OCT/NOV/DEC                 | 1 | 0 | 0 | OCT/NOV/DEC                   | 65 | 48 | 42 |
| JAN/FEB/MAR                 | 0 | 0 | 0 | JAN/FEB/MAR                   | 45 | 0  | 0  |
| APR/MAY/JUNE                | 1 | 0 | 0 | APR/MAY/JUNE                  | 60 | 0  | 0  |